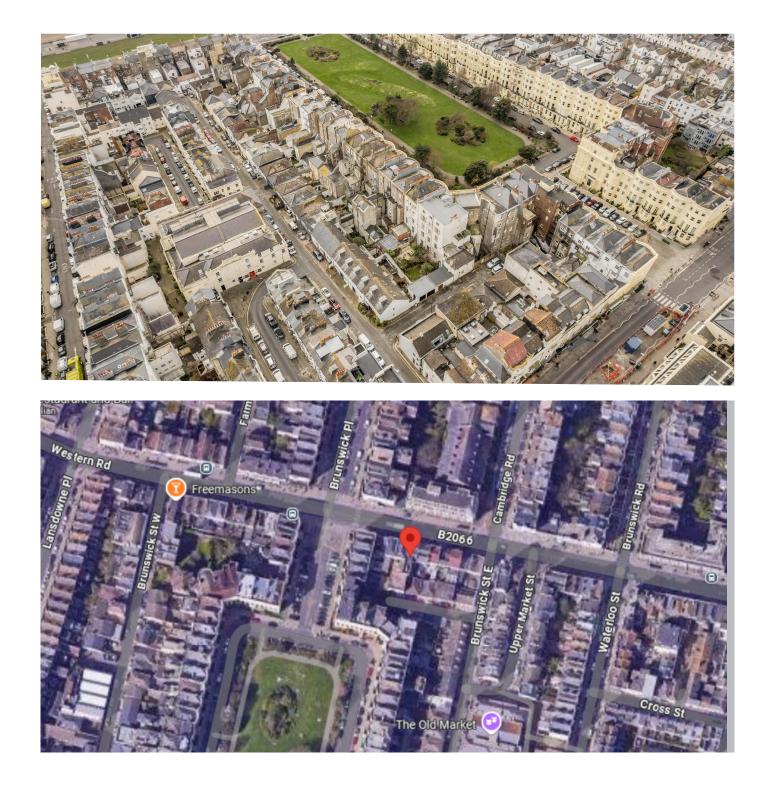

## Location

The property is situated in a prime central location, close to Brunswick Square, Hove seafront and a host of independent

and national occupiers such as Real Patisserie, SIX Bar and Restaurant, and Co-op Food.