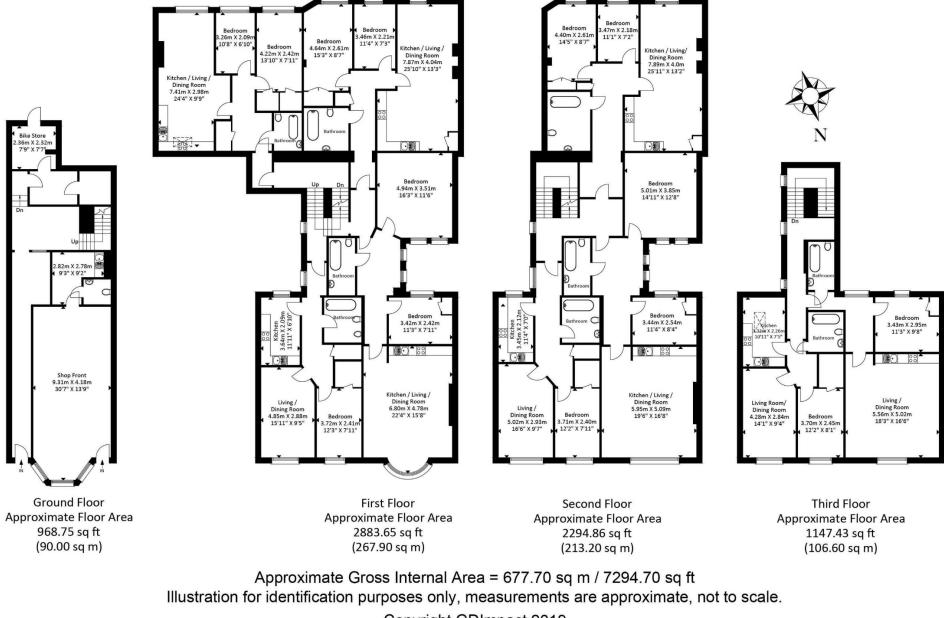

Please note, the floor plan does not show the entire ground floor and basement ownership, 29 Western Road is missing

therefore the plan should be used as a guide only.

## **Tenancy Schedule**

Flat 1 - 2 bedroom flat (62sqm) Let at £1,375pcm

Flat 2 - 1 bedroom flat (51sqm) Let at £1,100pam

Flat 3 - 2 bedroom flat (72sqm) Let at £1,600pcm

Flat 4 - 2 bedroom flat (66 sqm) Let at £1,500pcm

Flat 5 - 1 bedroom flat (51 sqm) Let at £1,050pcm

Flat 6 - 2 bedroom flat (71 sqm) Let at £1,450pcm

Flat 7 - 2 bedroom flat (65 sqm) Let at £1,500pcm

Flat 8 - 1 bedroom flat (41 sqm) Let at £1,000pcm

Flat 9 - 1 bedroom flat (49 sqm) Let at £1,100pcm