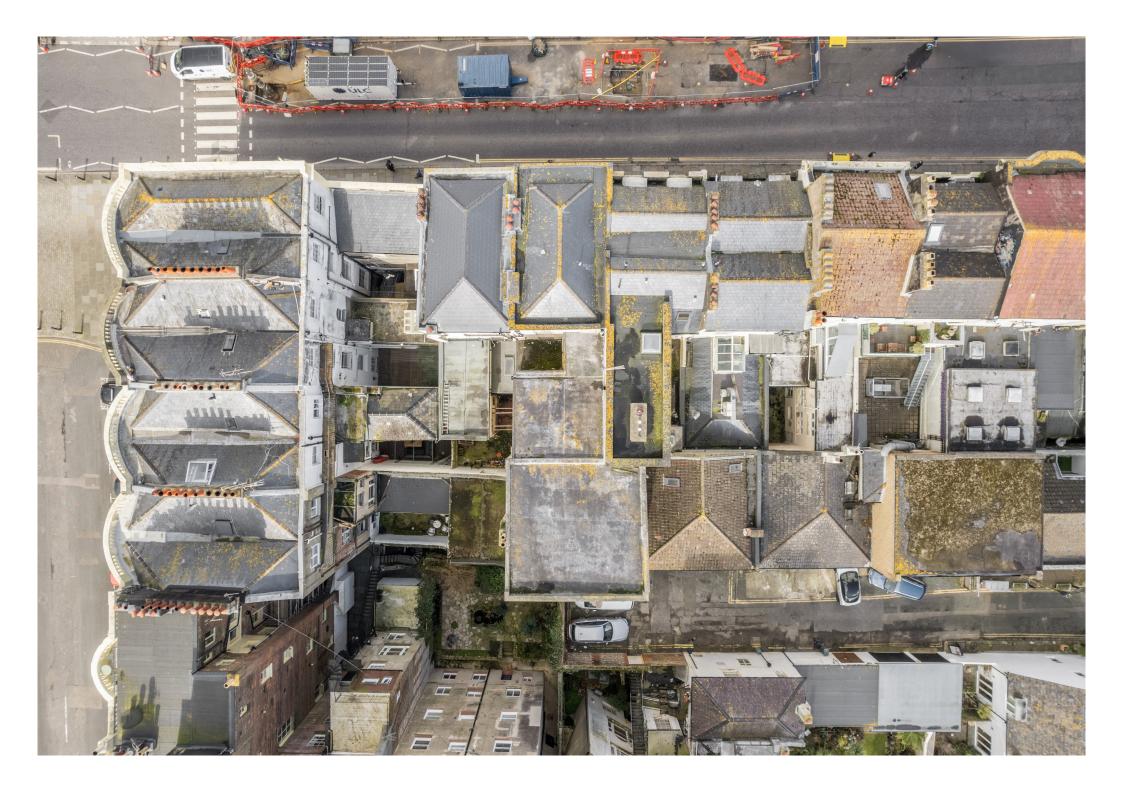

## Western Road, BN3

Freehold | 7294 Sq Ft | 9 Apartments & Commerical | Garage

A substantial freehold mixed-use investment comprising 2 x retail units, 9 x flats and a vacant garage/workshop. The property is currently let and producing £193,100pa with potential to let the vacant garage/workshop to immediately increase the initial income. There is development potential to add further residential units on the flat roof section at the rear of the property, subject to obtaining the usual planning consents.

## Location

The property is situated in a prime central location, close to Brunswick Square, Hove seafront and a host of independent

and national occupiers such as Real Patisserie, SIX Bar and Restaurant, and Co-op Food.