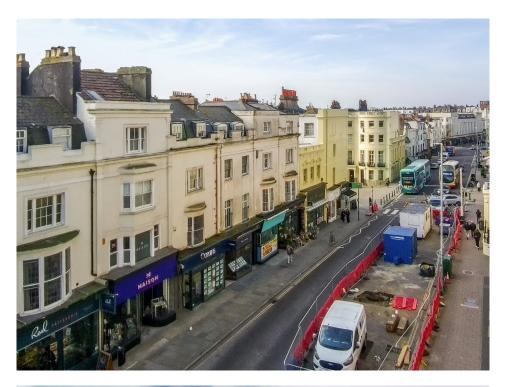

## Western Road, BN3

Freehold | 7294 Sq Ft | 9 Apartments & Commerical | Garage

A substantial freehold mixed-use investment comprising 2 x retail units, 9 x flats and a vacant garage/workshop. The property is currently let and producing £193,100pa with potential to let the vacant garage/workshop to immediately increase the initial income. There is development potential to add further residential units on the flat roof section at the rear of the property, subject to obtaining the usual planning consents.

## Location

The property is situated in a prime central location, close to Brunswick Square, Hove seafront and a host of independent

and national occupiers such as Real Patisserie, SIX Bar and Restaurant, and Co-op Food.